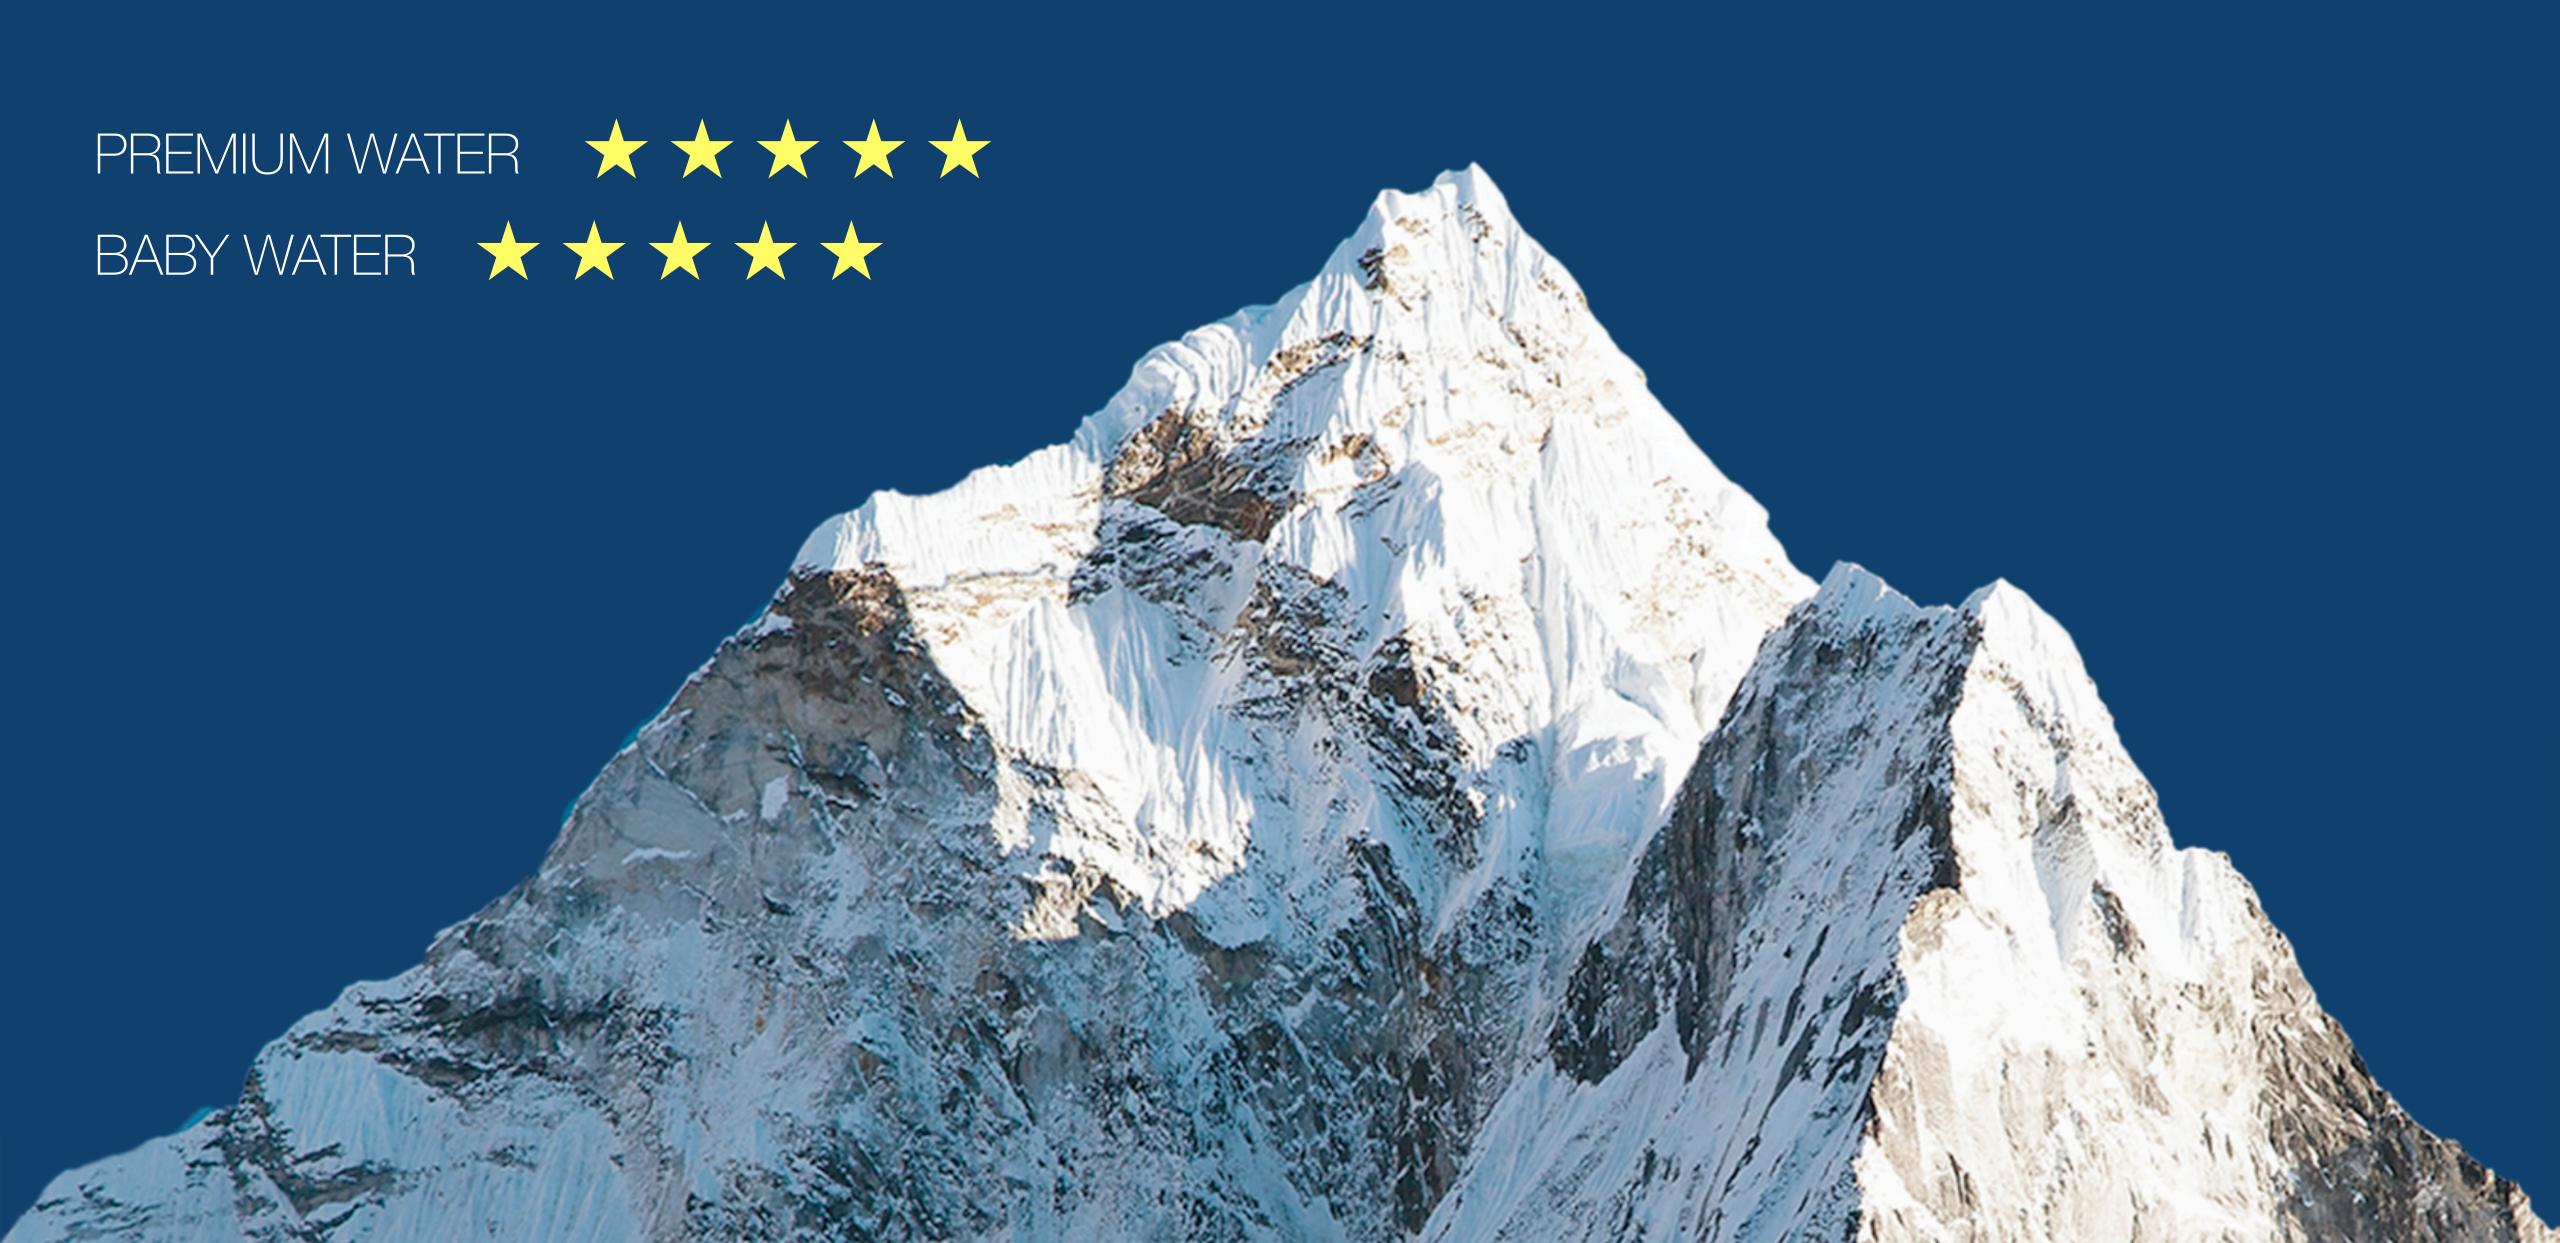

## Flavoured «Aqua Pamir»

Lemon-Lime Mint

Available in 0,5L and 1L sizes.

According to the natural level of pH7.8 and the balanced mineral composition, "Aqua Pamir" water was recognized as fitting in the "Premium Water" and "Baby water" categories by authoritative European laboratory ALS Global (Prague, Czech Republic).