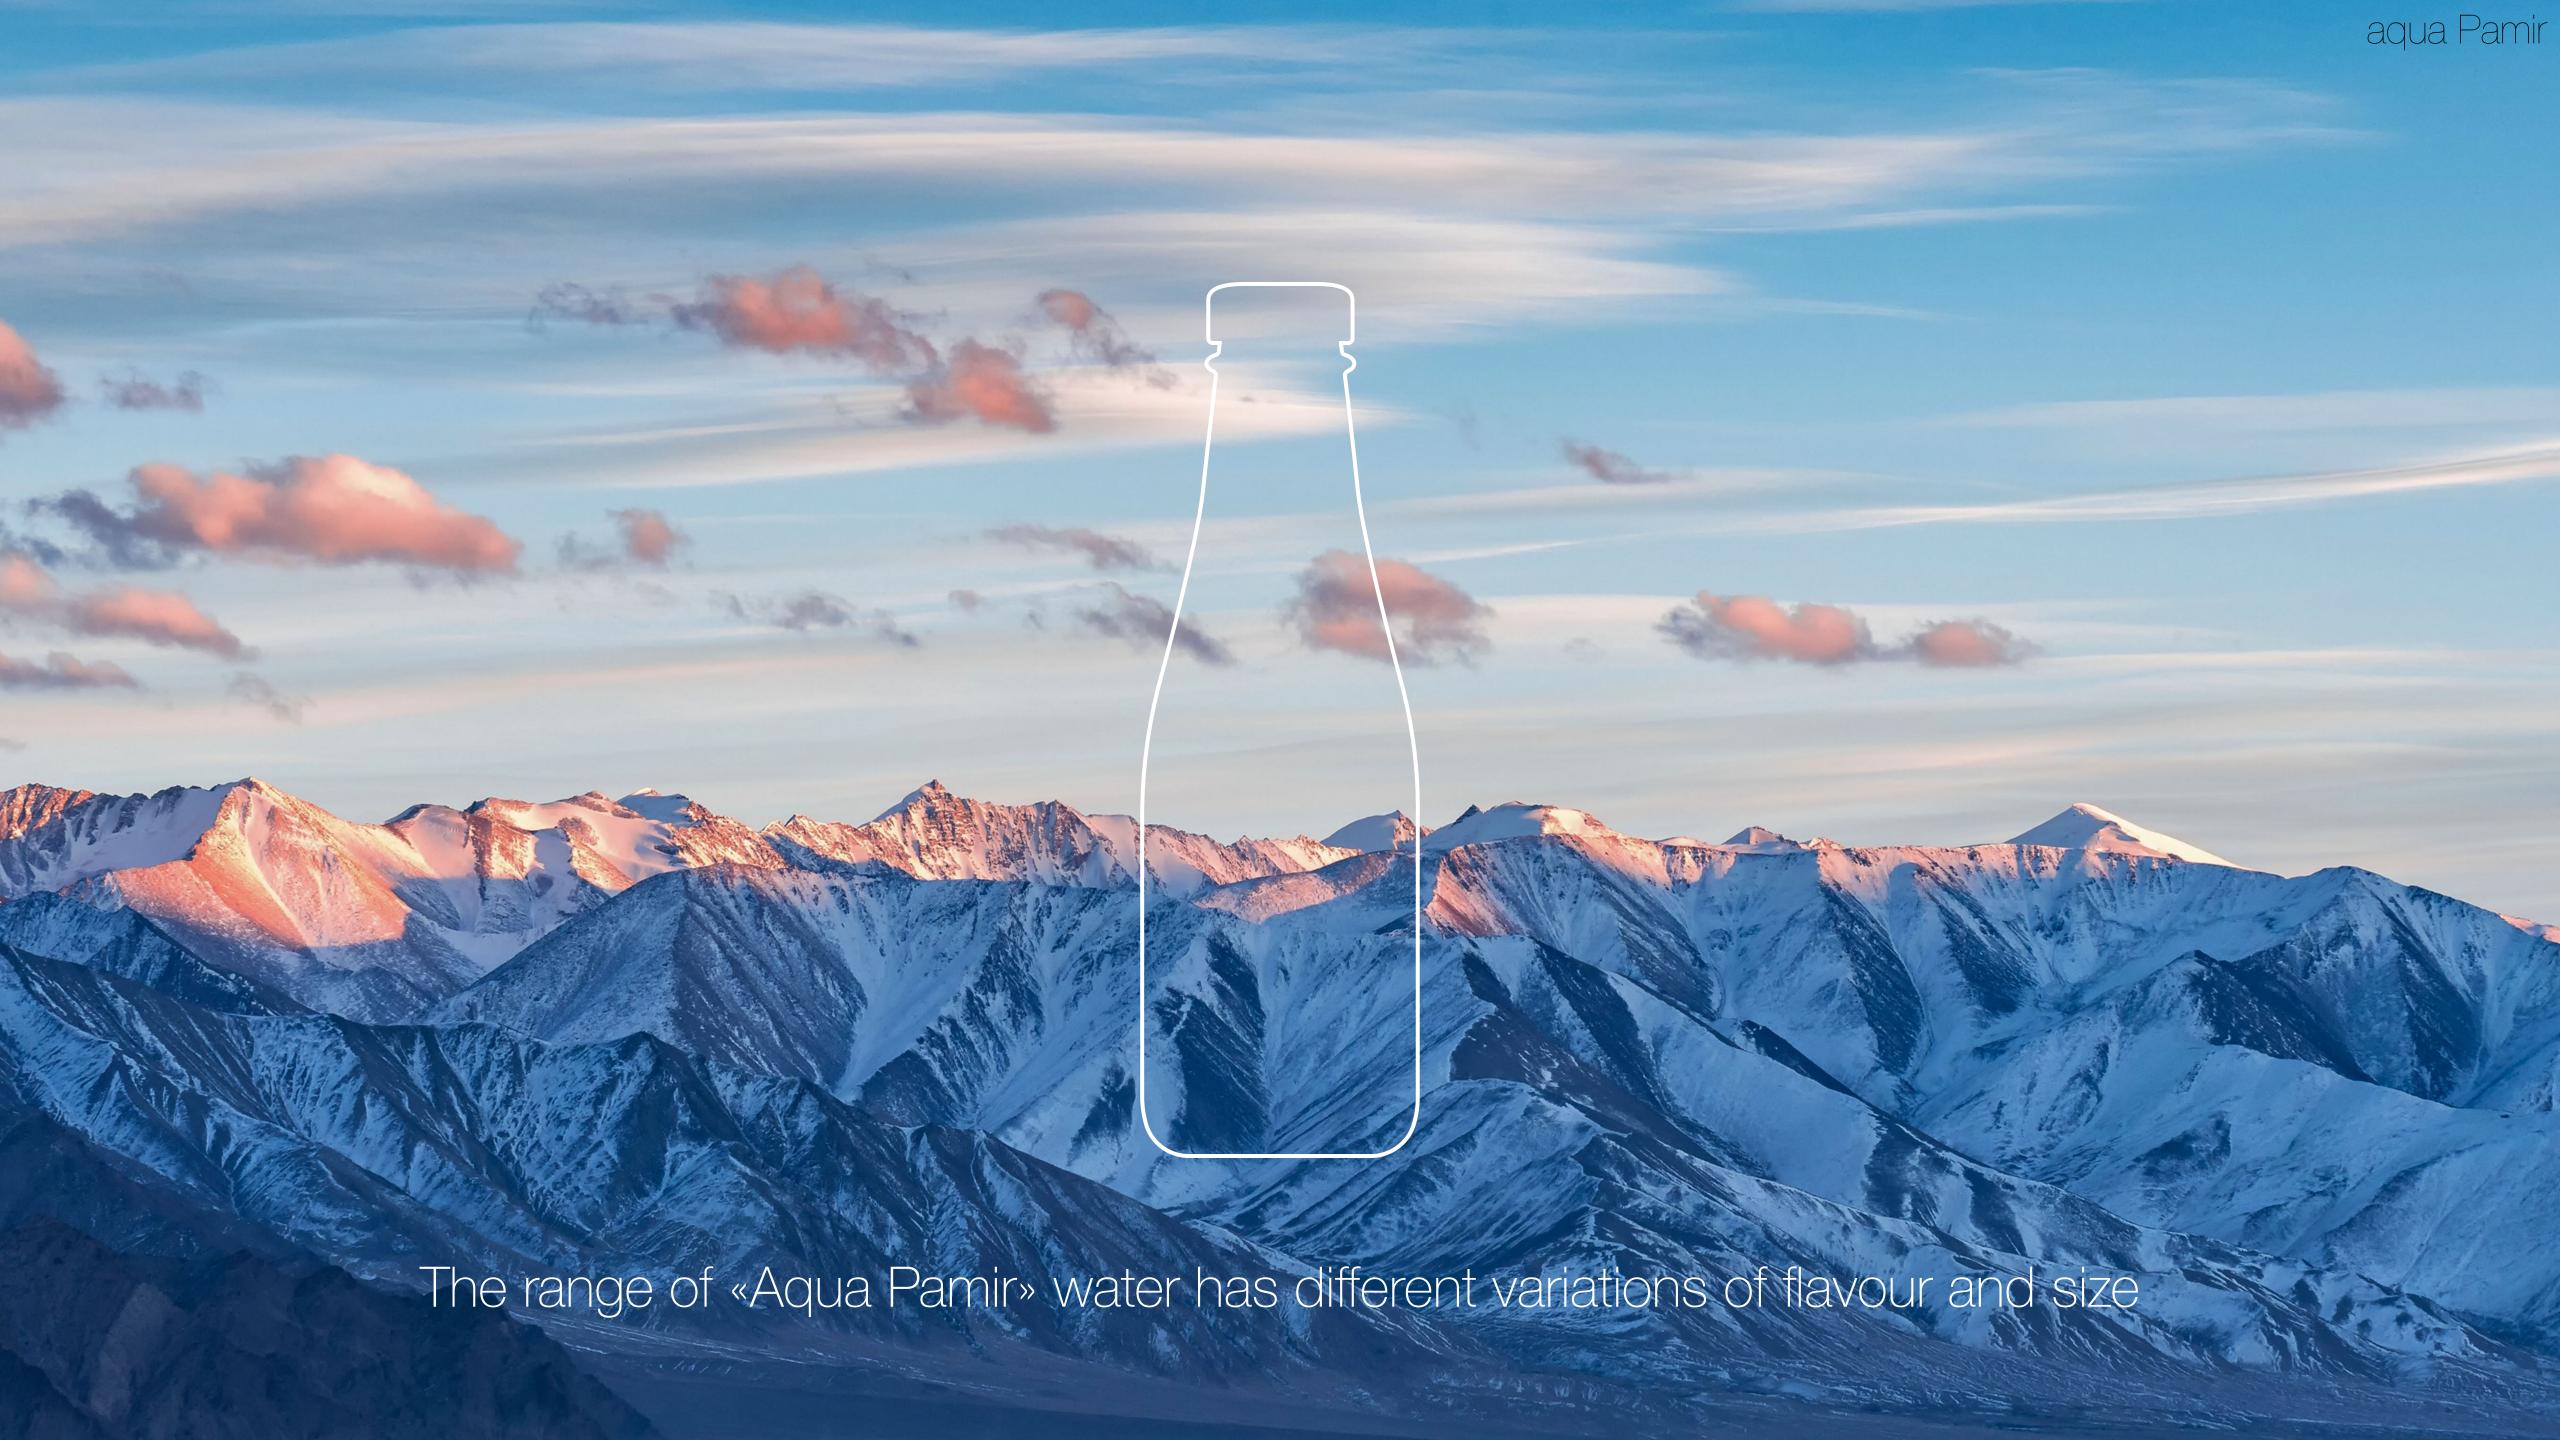

- **♦** 0,5 L
- **♦** 1 L
- **♦** 5 L
- **♦** 19 L

«Aqua Pamir» water is great for home and office

With crystal clear spring water and unique cleansing your kettles and coolers will stay from scale and harmful bacteria-free for way longer

## Flavoured «Aqua Pamir»

Lemon-Lime Mint

Available in 0,5L and 1L sizes.

According to the natural level of pH7.8 and the balanced mineral composition, "Aqua Pamir" water was recognized as fitting in the "Premium Water" and "Baby water" categories by authoritative European laboratory ALS Global (Prague, Czech Republic).