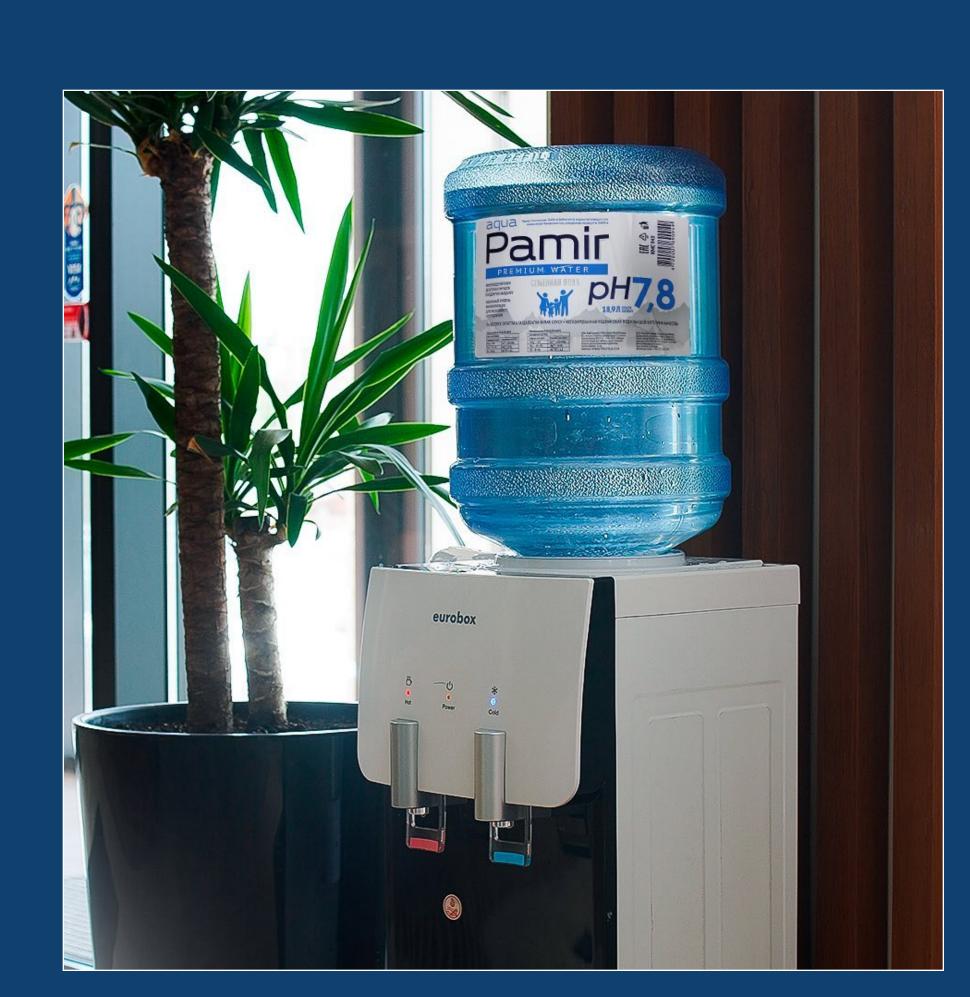

- **♦** 0,5 L
- **♦** 1 L
- **♦** 5 L
- **♦** 19 L

«Aqua Pamir» water is great for home and office

With crystal clear spring water and unique cleansing your kettles and coolers will stay from scale and harmful bacteria-free for way longer