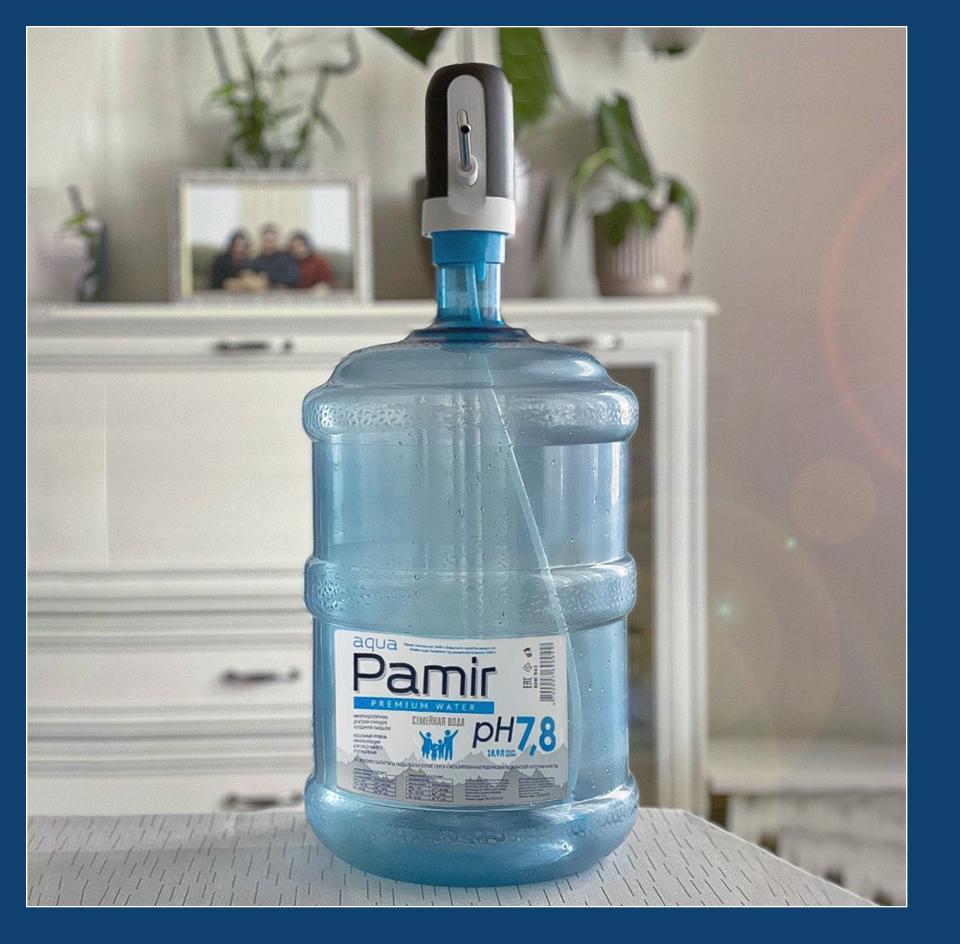

- **♦** 0,5 L
- **♦** 1 L
- **♦** 5 L
- **♦** 19 L

«Aqua Pamir» water is great for home and office

With crystal clear spring water and unique cleansing your kettles and coolers will stay from scale and harmful bacteria-free for way longer