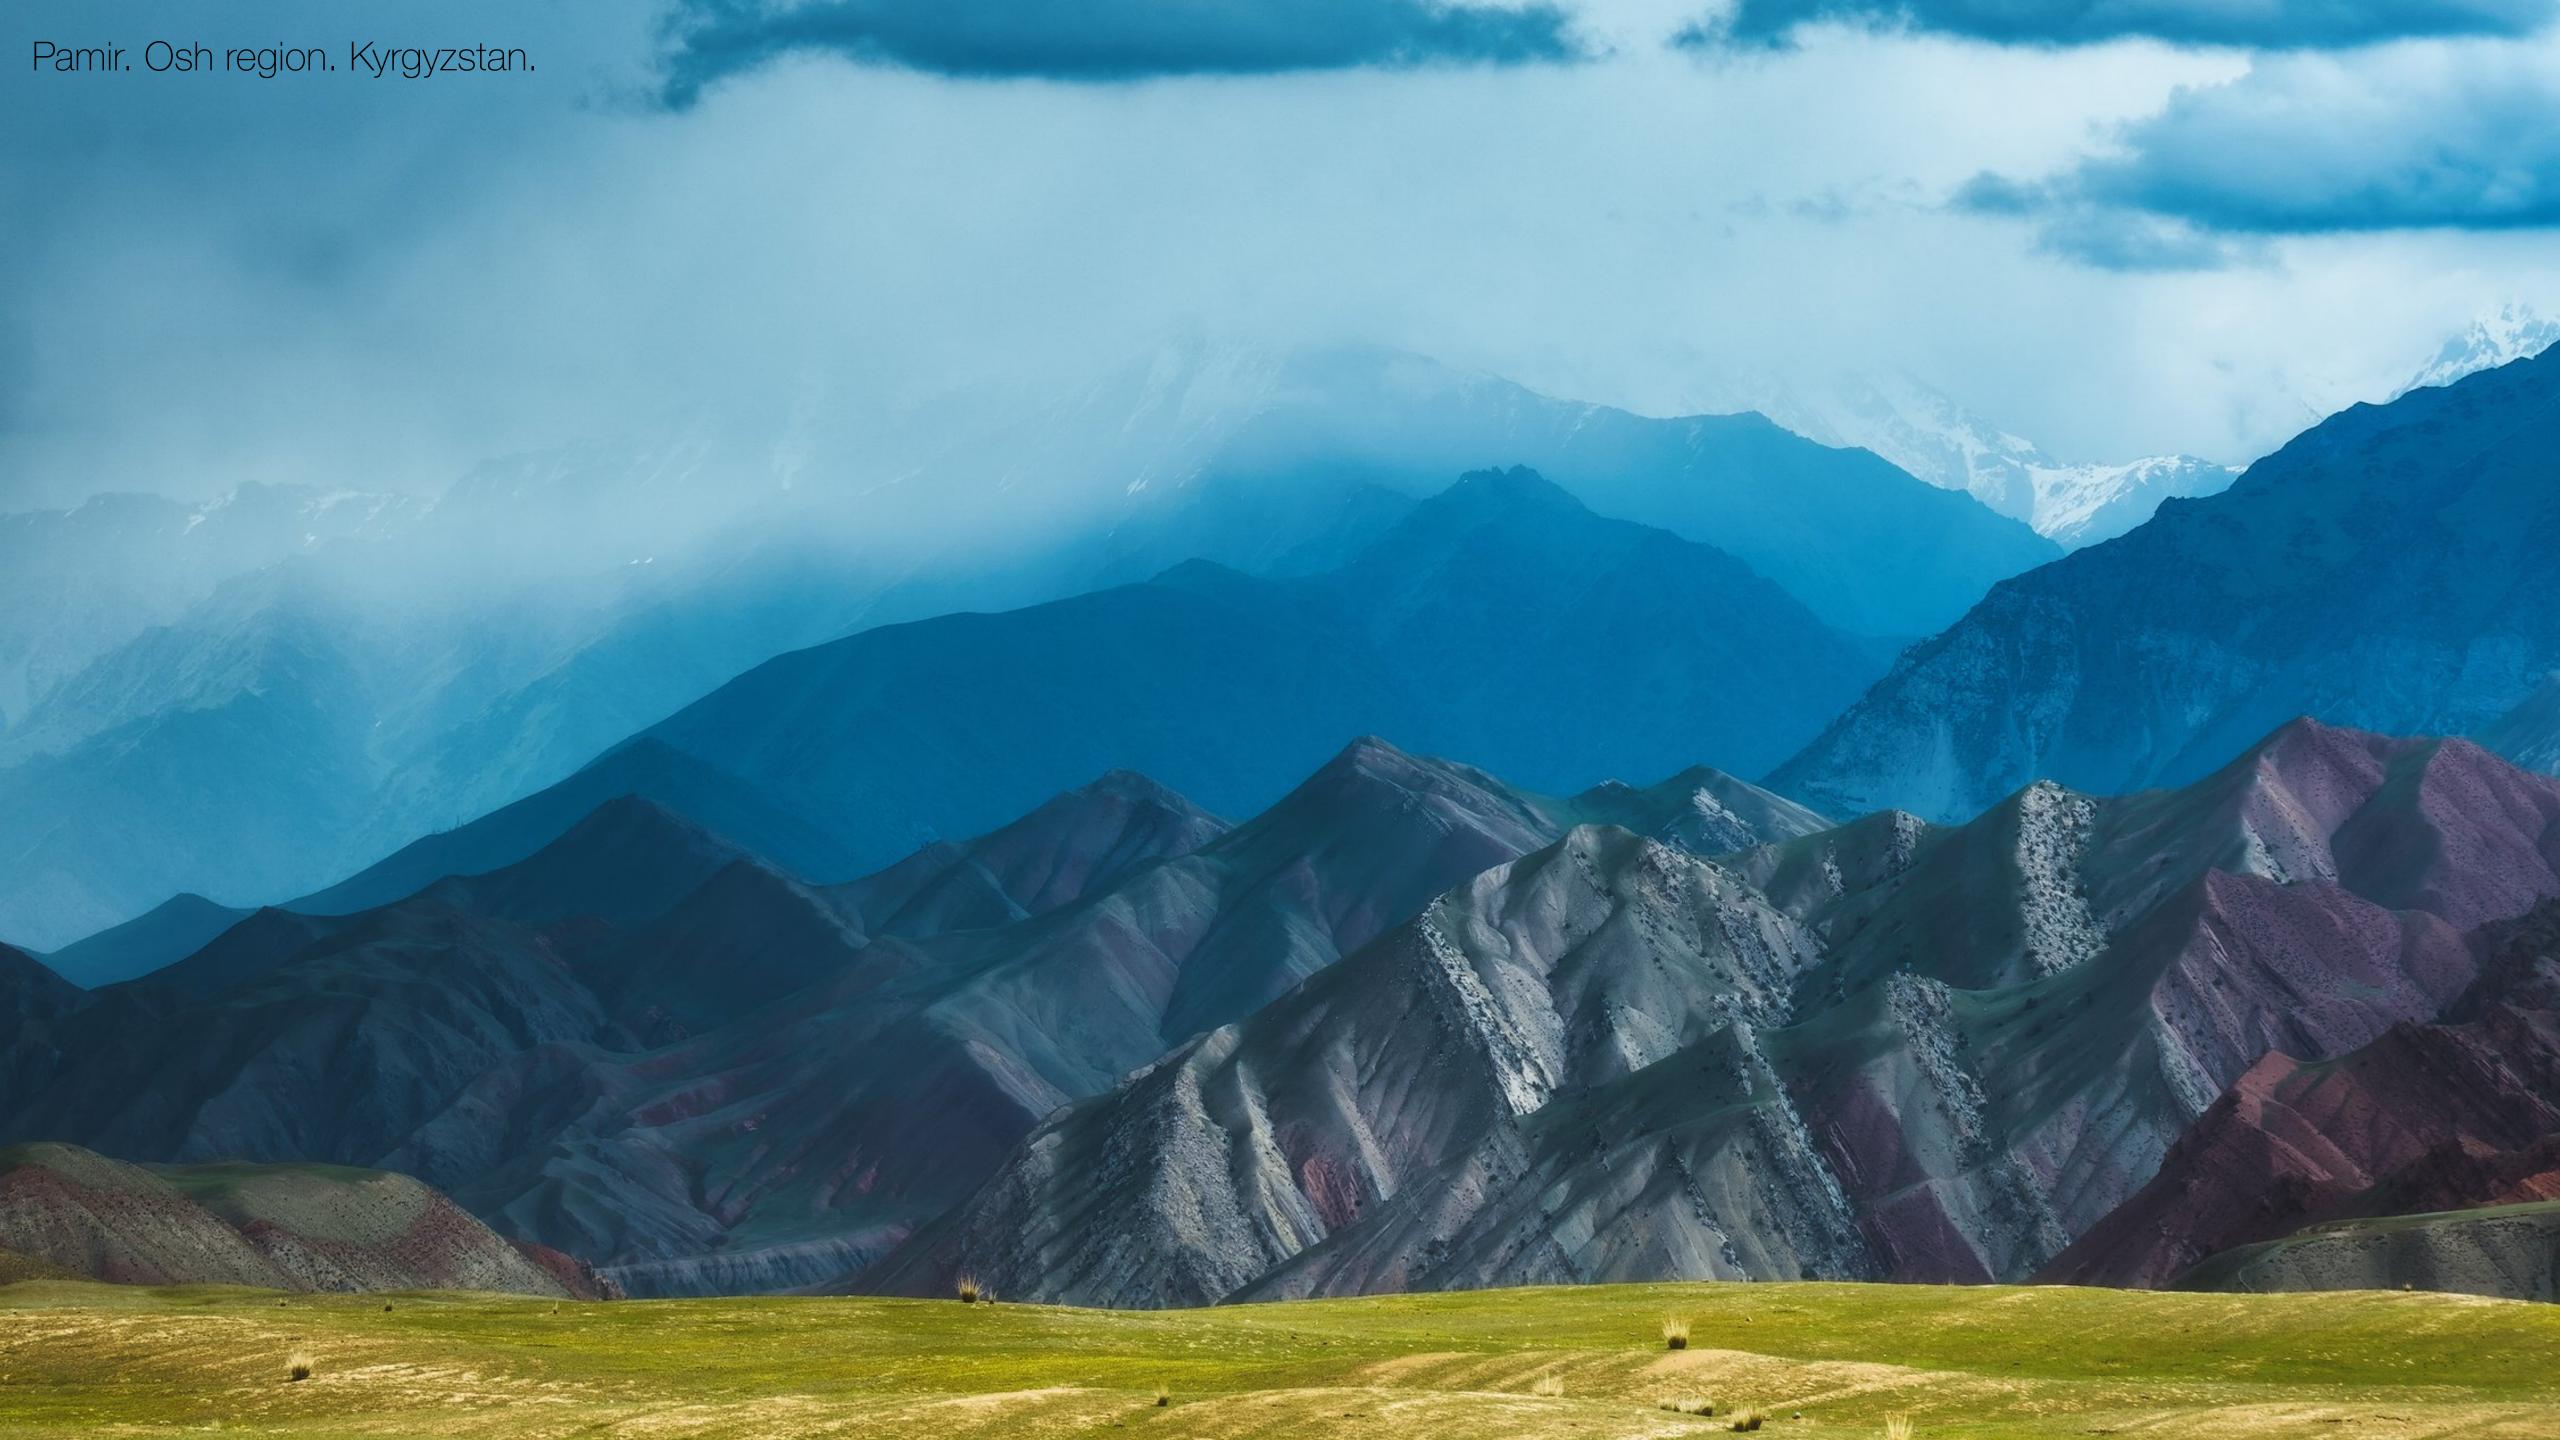

## 90

PREMIUM WATER

Natural drinking water «Pamir» has a superb taste and numerous health benefits. It is collected from a natural source - Orgum spring, which is located in a green mountain area at an altitude of 3485m (11433 ft.) The water absorbs all the power of this mountainous land - the nature itself has enriched it with a variety of macro- and microelements.