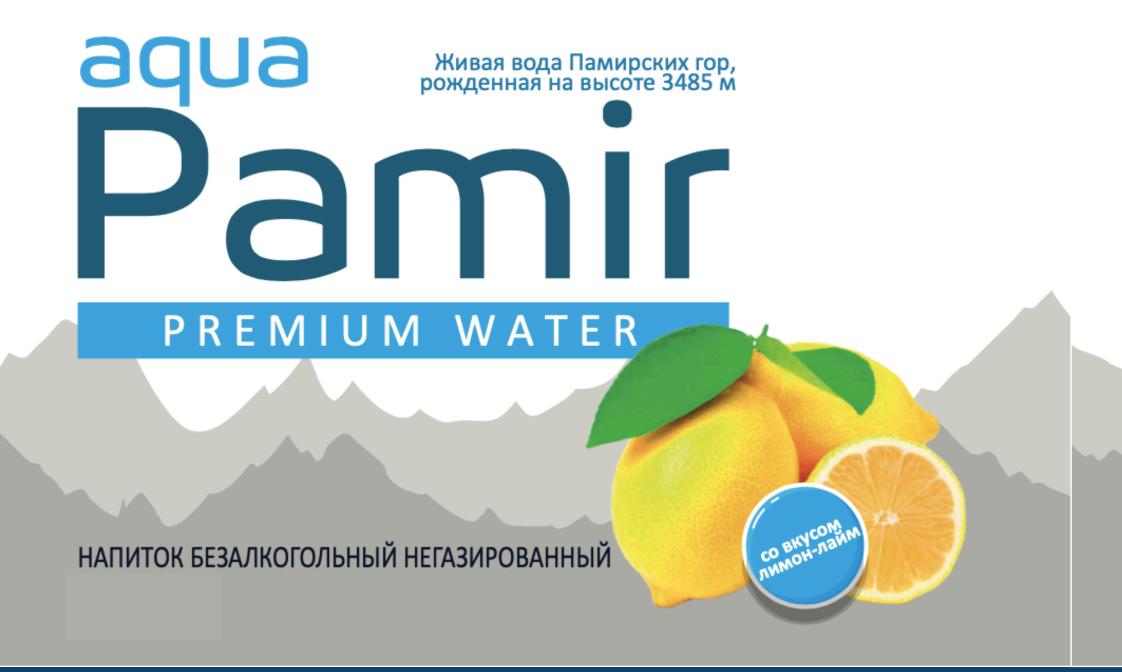

## Flavoured «Aqua Pamir»

Lemon-Lime Mint

Available in 0,5L and 1L sizes.

According to the natural level of pH7.8 and the balanced mineral composition, "Aqua Pamir" water was recognized as fitting in the "Premium Water" and "Baby water" categories by authoritative European laboratory ALS Global (Prague, Czech Republic).