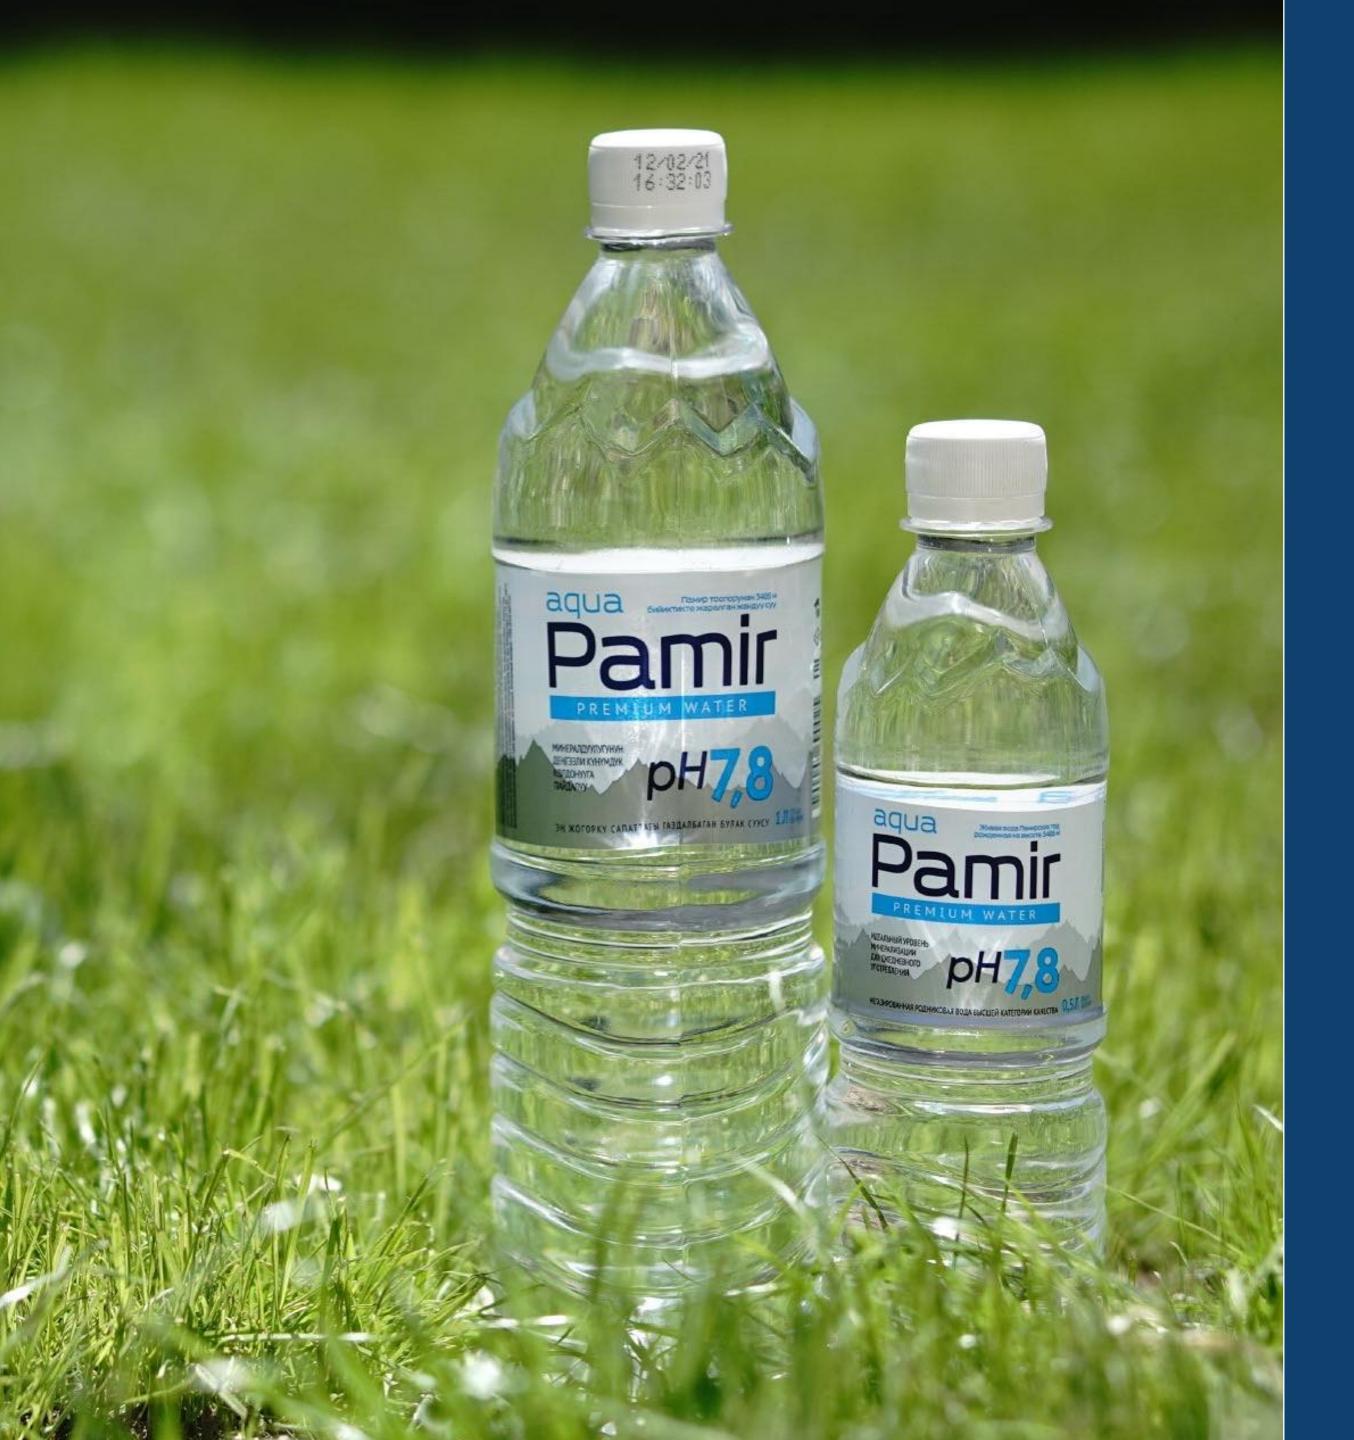

- **♦** 0,5 L
- **♦** 1 L
- **♦** 5 L
- **♦** 19 L

«Aqua Pamir» water is great for home and office

With crystal clear spring water and unique cleansing your kettles and coolers will stay from scale and harmful bacteria-free for way longer