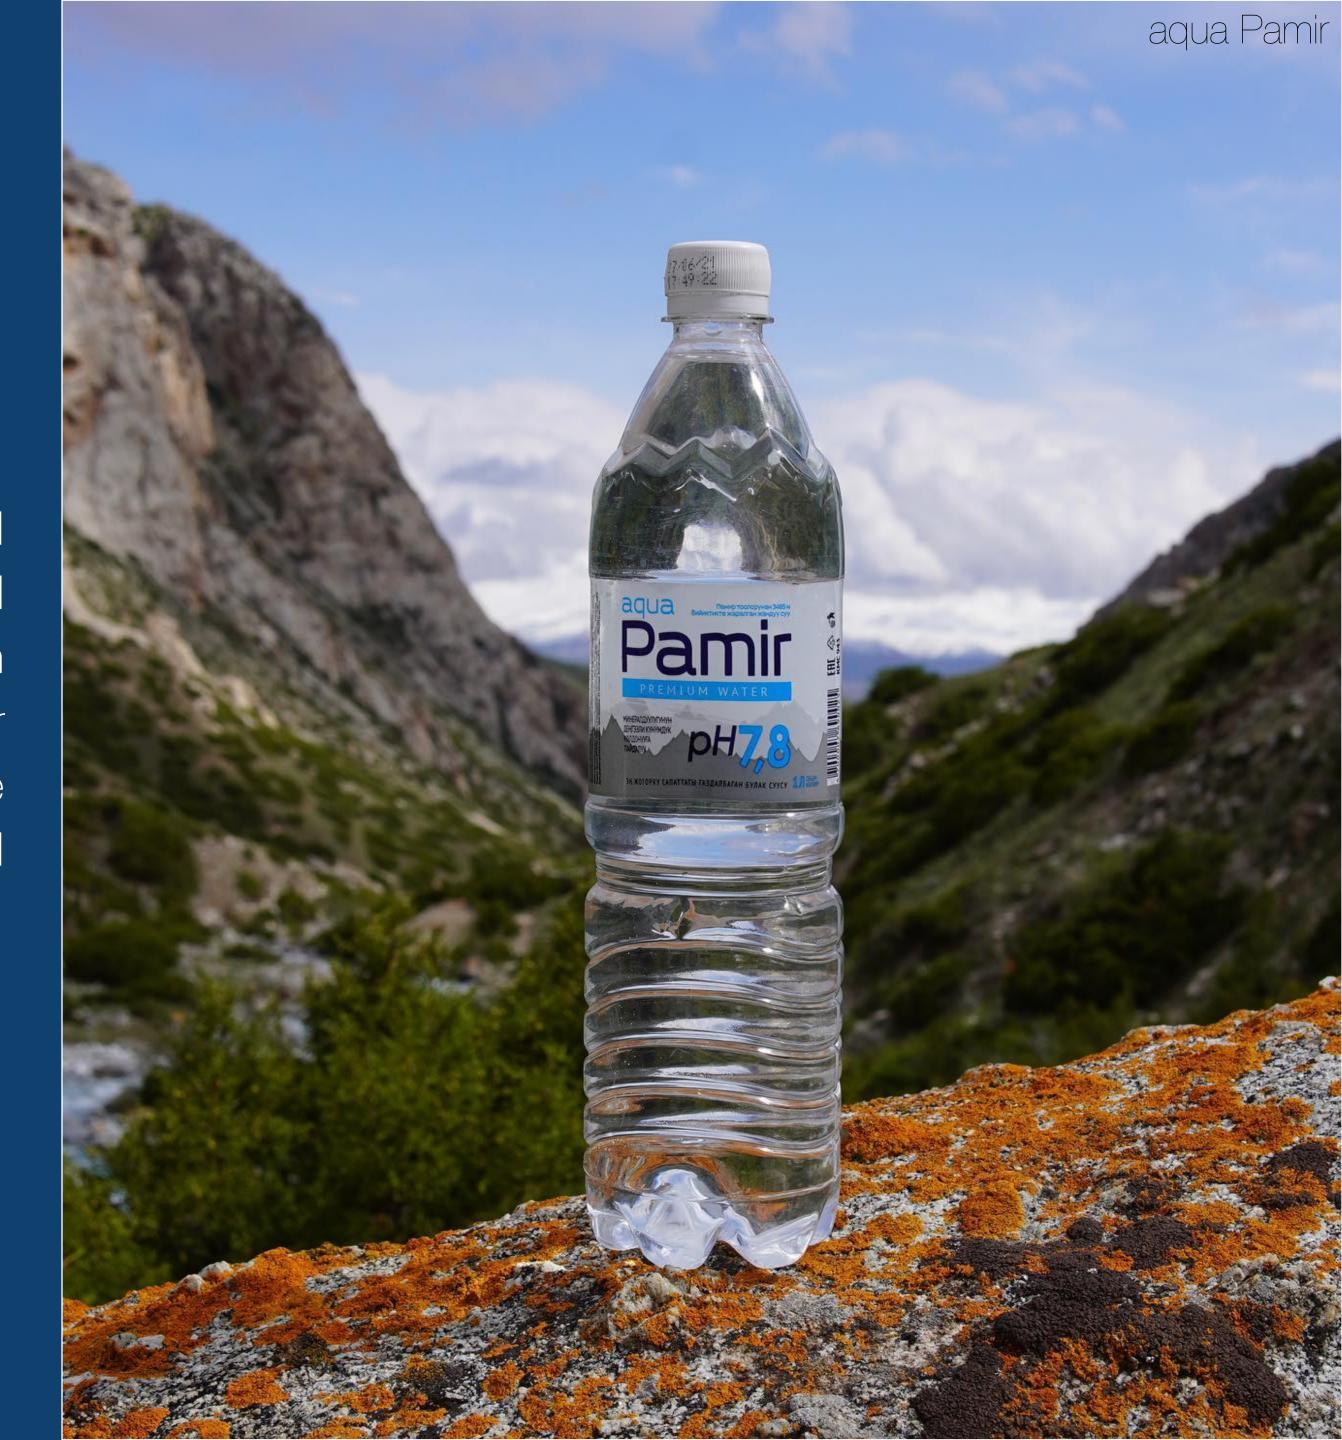

## 90

PREMIUM WATER

Natural drinking water «Pamir» has a superb taste and numerous health benefits. It is collected from a natural source - Orgum spring, which is located in a green mountain area at an altitude of 3485m (11433 ft.) The water absorbs all the power of this mountainous land - the nature itself has enriched it with a variety of macro- and microelements.

Quartz, sand and gravel and charcoal filters are used to remove mechanical impurities, which allows to preserve water's physiological usefulness.

Technical conditions and sanitary permission classify "Pamir" spring water as a natural drinking water of the highest quality category.

The optimal level of the mineralization for daily consumption\*

<sup>\*</sup>Acid-alkaline water balance (pH), is a worldwide ackcnowlged key value for consumers of water.

Health benefits of the "Aqua Pamir" mountain spring water of the highest quality category: